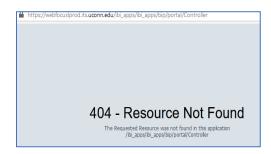

## **Logging into WebFOCUS Version 8.2.06**

There is a "WebFOCUS Login" link on <a href="https://dataandreporting.its.uconn.edu/">https://dataandreporting.its.uconn.edu/</a> or you can use <a href="https://bi.uconn.edu">https://bi.uconn.edu</a> and these links will redirect you to the following URL <a href="https://webfocuslprod.its.uconn.edu/ibi">https://webfocuslprod.its.uconn.edu/ibi</a> apps/

Getting the following error and not using Remote Desktop?



Check that you are connected to the UCONN VPN (Pulse Secure). If not, submit an IT Request and the IT Help Desk team will get you connected.



## Getting the following error?



## Or getting the old login page?



Try clearing the cache in your browser, open a new browser window, and login to WebFOCUS.

Here's a link in the IT Knowledge Base to show you how to "clear cache" -

https://confluence.uconn.edu/ikb/desktopsupport/software-and-applications/clearingthe-cache-in-web-browsers