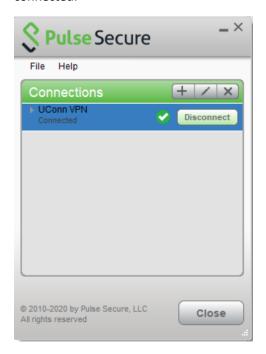

Getting the following error and not using Remote Desktop?

Check that you are connected to the UCONN VPN (Pulse Secure). If not, submit an IT Request and the IT Help Desk team will get you connected.