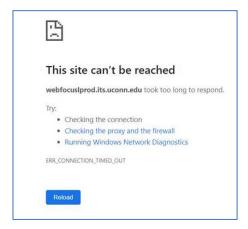

Getting the following error and not using Remote Desktop?

Check that you are connected to the UCONN VPN (Pulse Secure). If not, submit an IT Request and the IT Help Desk team will get you connected.