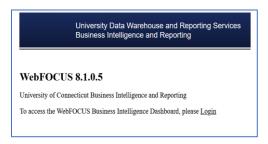

## Or getting the old login page?

Try clearing the cache in your browser, open a new browser window, and login to WebFOCUS.

Here's a link in the IT Knowledge Base to show you how to "clear cache" -

https://confluence.uconn.edu/ikb/desktopsupport/software-and-applications/clearingthe-cache-in-web-browsers